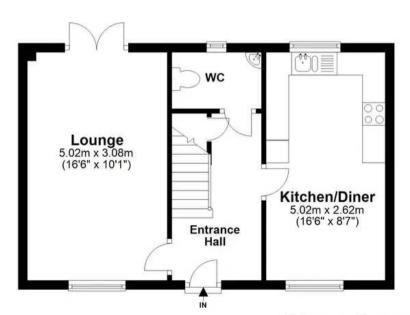

#### **Ground Floor**

Main area: approx. 39.0 sq. metres (419.5 sq. feet)
Plus, approx. 16.1 sq. metres (173.5 sq. feet)