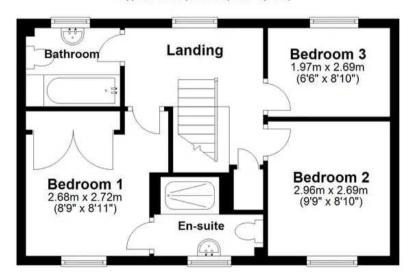

### First Floor

Approx. 40.3 sq. metres (433.5 sq. feet)

Main area: Approx. 79.2 sq. metres (853.0 sq. feet)
Plus, approx. 16.1 sq. metres (173.5 sq. feet)

Every attempt has been made to ensure the accuracy of this floorplan, however no responsibility is taken for any errors, omissions or mis-measurements. This plan is for illustrative purposes and is a guideline only, and should be used as such by any prospective purchaser.