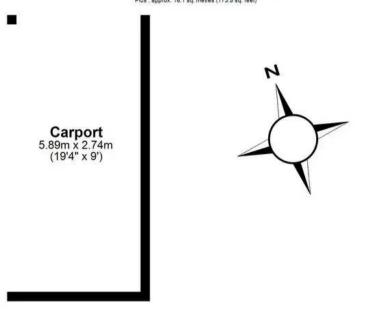

#### **Ground Floor**

Main area: approx. 39.0 sq. metres (419.5 sq. feet)
Plus, approx. 16.1 sq. metres (173.5 sq. feet)