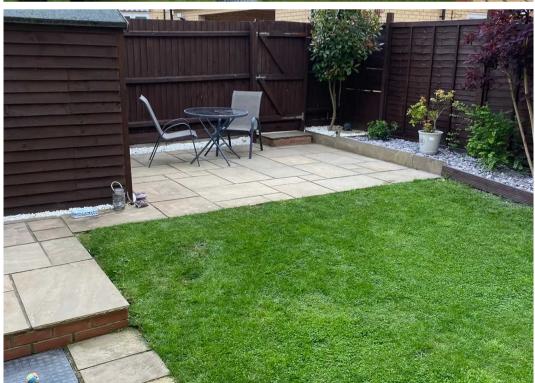

Tenure: Freehold

- Modern mid-terrace on the Aspire development by Orbit Homes
- On the doorstep of greenspace, easy reach of schools and amenities
- 10-minute drive to Bedford town centre and mainline station
- Kitchen/diner with appliances, spacious lounge with garden access
- Three bedrooms, en suite shower, family bathroom, cloakroom
- Good-sized low-maintenance garden, plus private
   parking for two