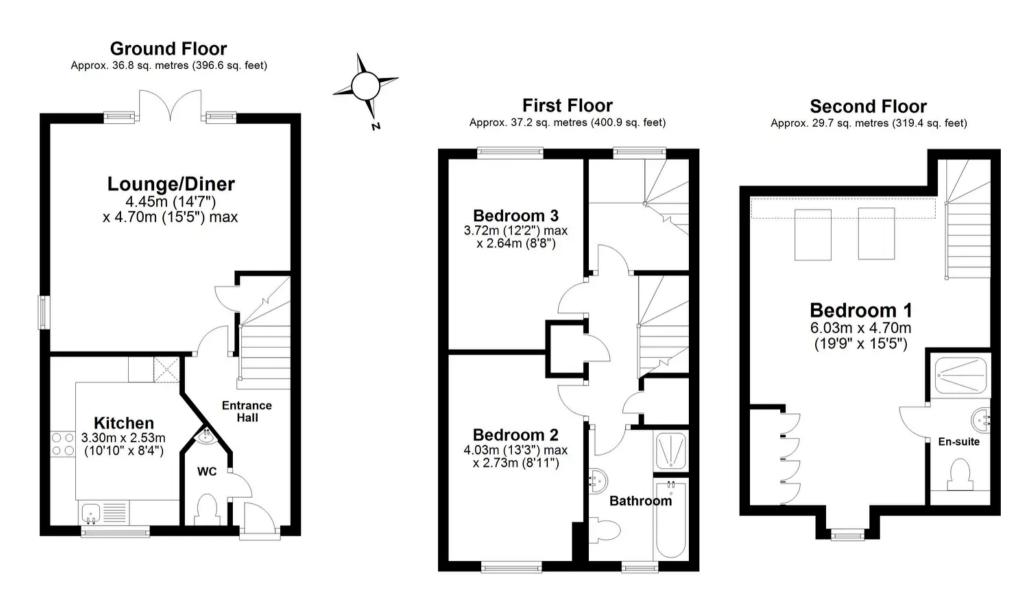

## 9 Torry Orchard

Marston Moretaine, Bedford

This modern property in the ever-popular Marston Moretaine offers three storeys, three double bedrooms, two bathrooms, a two-car driveway, and infinite memories to be had.

Council Tax band: D

Tenure: Freehold

- Three-storey end-terrace house ideal for families
- Good-sized kitchen, spacious lounge/diner with French doors
- Three double bedrooms, including the expansive principal suite
- Cloakroom, en suite shower, four-piece family bathroom
- Tandem driveway, generous south-facing garden
- Popular and well-connected village development

If a property is unoccupied at any time there may be reconnection charges for any switched-off/disconnected or drained services or appliances - All measurements are approximate.

Total area: approx. 103.8 sq. metres (1116.9 sq. feet)