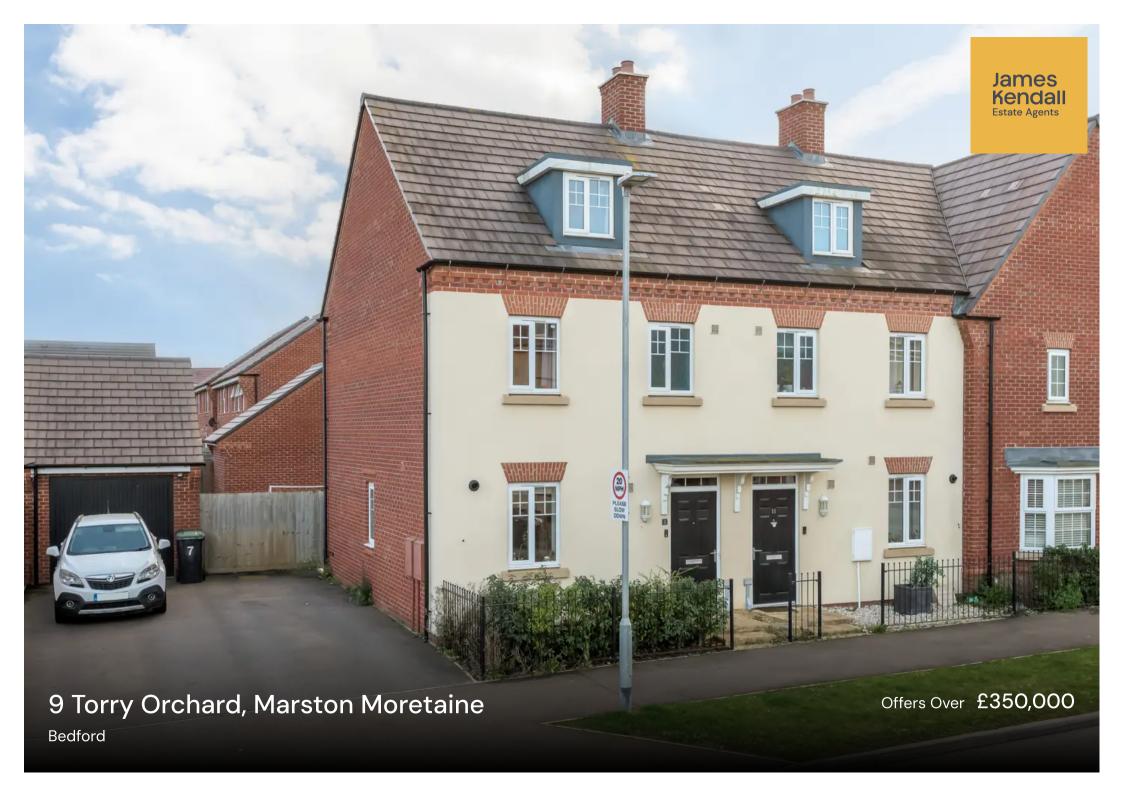

## 9 Torry Orchard

Marston Moretaine, Bedford

This modern property in the ever-popular Marston Moretaine offers three storeys, three double bedrooms, two bathrooms, a two-car driveway, and infinite memories to be had.

Council Tax band: D

Tenure: Freehold

- Three-storey end-terrace house ideal for families
- Good-sized kitchen, spacious lounge/diner with French doors
- Three double bedrooms, including the expansive principal suite
- Cloakroom, en suite shower, four-piece family bathroom
- Tandem driveway, generous south-facing garden
- Popular and well-connected village development