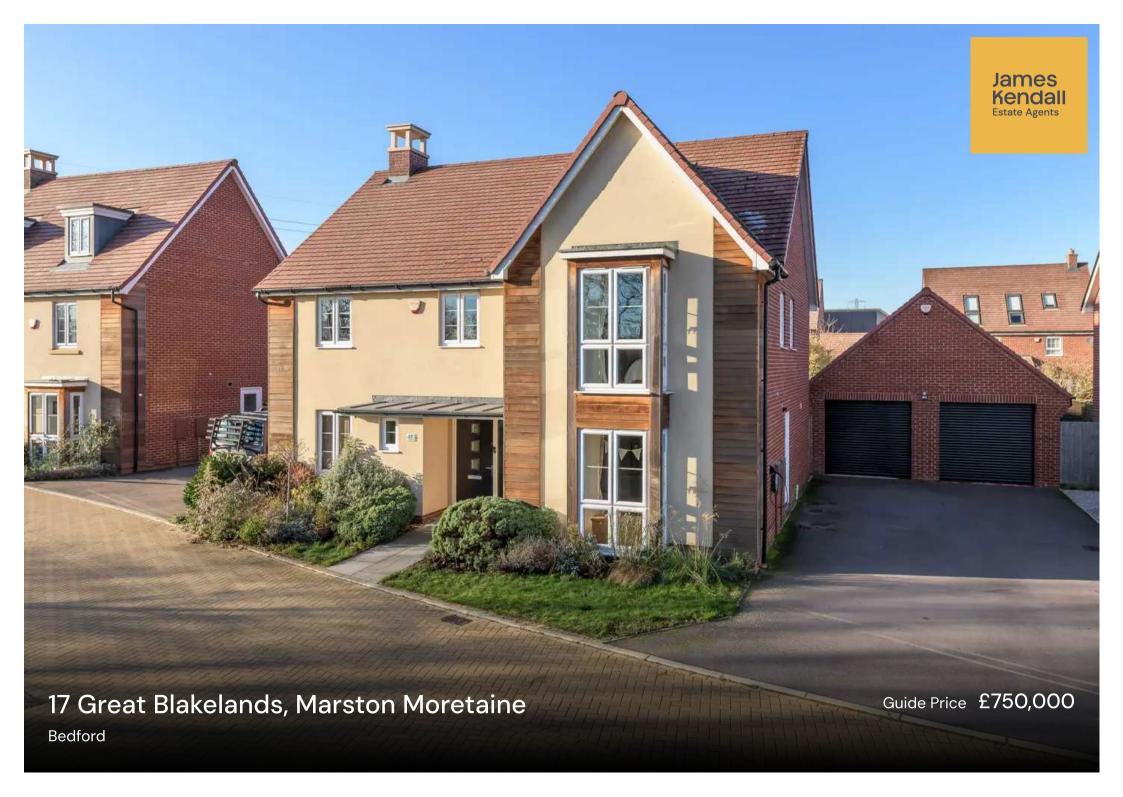

## 17 Great Blakelands

Marston Moretaine, Bedford

The perfect property presents itself here, where there's every fundamental for a forever family home, plus bonus features aplenty. And the best bit? It's right on the doorstep of The Forest Centre.

Council Tax band: G

Tenure: Freehold

- Forever family home built by David Wilson in 2014 and extended in 2017
- Substantial open-plan living spaces, separate office and playroom
- Five double bedrooms, bathroom, two en suites, plus annexe potential (stp)
- Good-sized garden, double garage, six-car driveway with EV charger
- Leafy location tucked away on the edge of a familyfriendly development
- On the doorstep of The Forest Centre, short walk of