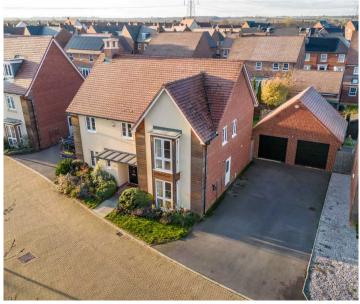

## 17 Great Blakelands

Marston Moretaine, Bedford

The perfect property presents itself here, where there's every fundamental for a forever family home, plus bonus features aplenty. And the best bit? It's right on the doorstep of The Forest Centre.

Council Tax band: G

Tenure: Freehold

- Forever family home built by David Wilson in 2014 and extended in 2017
- Substantial open-plan living spaces, separate office and playroom
- Five double bedrooms, bathroom, two en suites, plus annexe potential (stp)
- Good-sized garden, double garage, six-car driveway with EV charger
- Leafy location tucked away on the edge of a familyfriendly development
- On the doorstep of The Forest Centre, short walk of