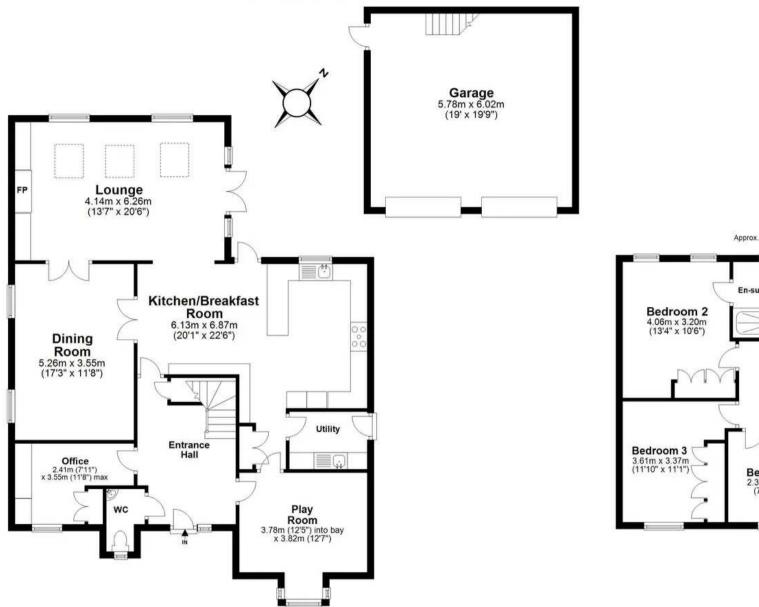

## **Ground Floor**

Main area: approx. 115.9 sq. metres (1247.3 sq. feet)

First Floor Approx. 88.5 sq. metres (952.1 sq. feet)

Main area: Approx. 204.3 sq. metres (2199.4 sq. feet)
Plus garages, approx. 34.8 sq. metres (374.6 sq. feet)