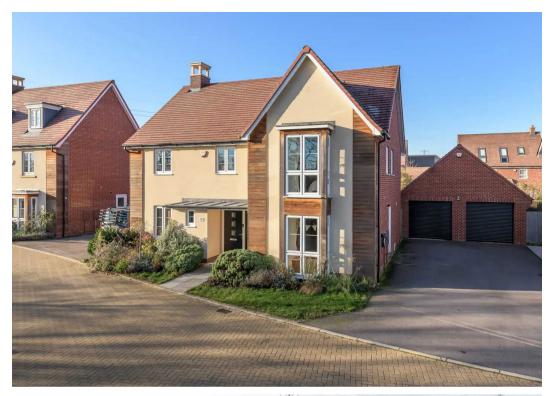

## 17 Great Blakelands

Marston Moretaine, Bedford

The perfect property presents itself here, where there's every fundamental for a forever family home, plus bonus features aplenty. And the best bit? It's right on the doorstep of The Forest Centre.

Council Tax band: G

Tenure: Freehold

- Forever family home built by David Wilson in 2014 and extended in 2017
- Substantial open-plan living spaces, separate office and playroom
- Five double bedrooms, bathroom, two en suites, plus annexe potential (stp)
- Good-sized garden, double garage, six-car driveway with EV charger
- Leafy location tucked away on the edge of a familyfriendly development
- On the doorstep of The Forest Centre, short walk of