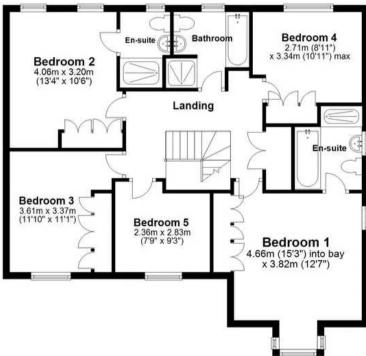

## **Ground Floor**

Main area: approx. 115.9 sq. metres (1247.3 sq. feet)

First Floor Approx. 88.5 sq. metres (952.1 sq. feet)

Main area: Approx. 204.3 sq. metres (2199.4 sq. feet)
Plus garages, approx. 34.8 sq. metres (374.6 sq. feet)