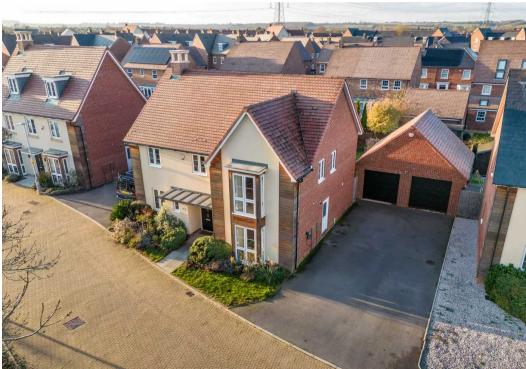

## 17 Great Blakelands

Marston Moretaine, Bedford

The perfect property presents itself here, where there's every fundamental for a forever family home, plus bonus features aplenty. And the best bit? It's right on the doorstep of The Forest Centre.

Council Tax band: G

Tenure: Freehold

- Forever family home built by David Wilson in 2014 and extended in 2017
- Substantial open-plan living spaces, separate office and playroom
- Five double bedrooms, bathroom, two en suites, plus annexe potential (stp)
- Good-sized garden, double garage, six-car driveway with EV charger
- Leafy location tucked away on the edge of a familyfriendly development
- On the doorstep of The Forest Centre, short walk of