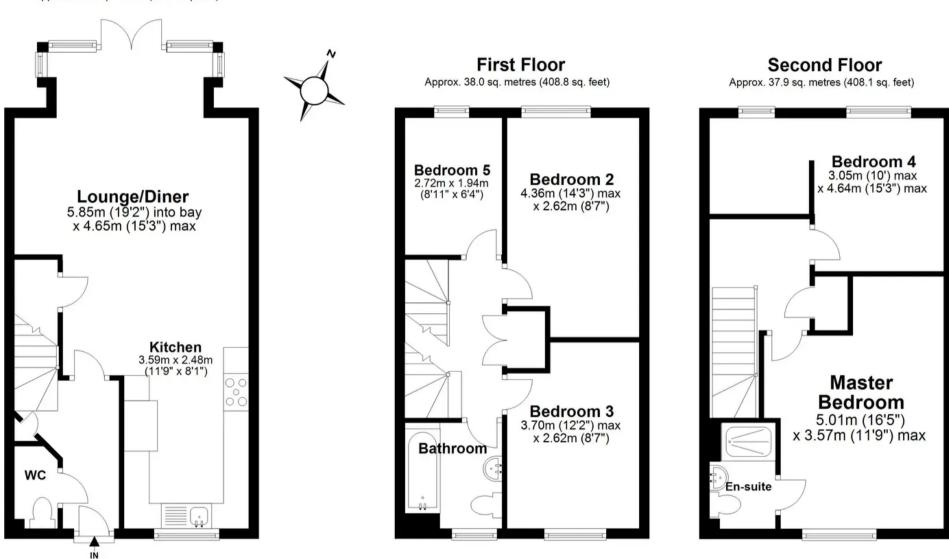

## **Ground Floor**

Approx. 41.9 sq. metres (451.1 sq. feet)

Total area: approx. 117.8 sq. metres (1268.0 sq. feet)

This plan is for layout guidance only and not drawn to scale unless stated. Windows and Door openings are approximate. Whilst every care is taken in the preparation of this floor plan please check all measurements, shapes and compass bearings before making any decisions upon them. Zames Kendall Estate Agents