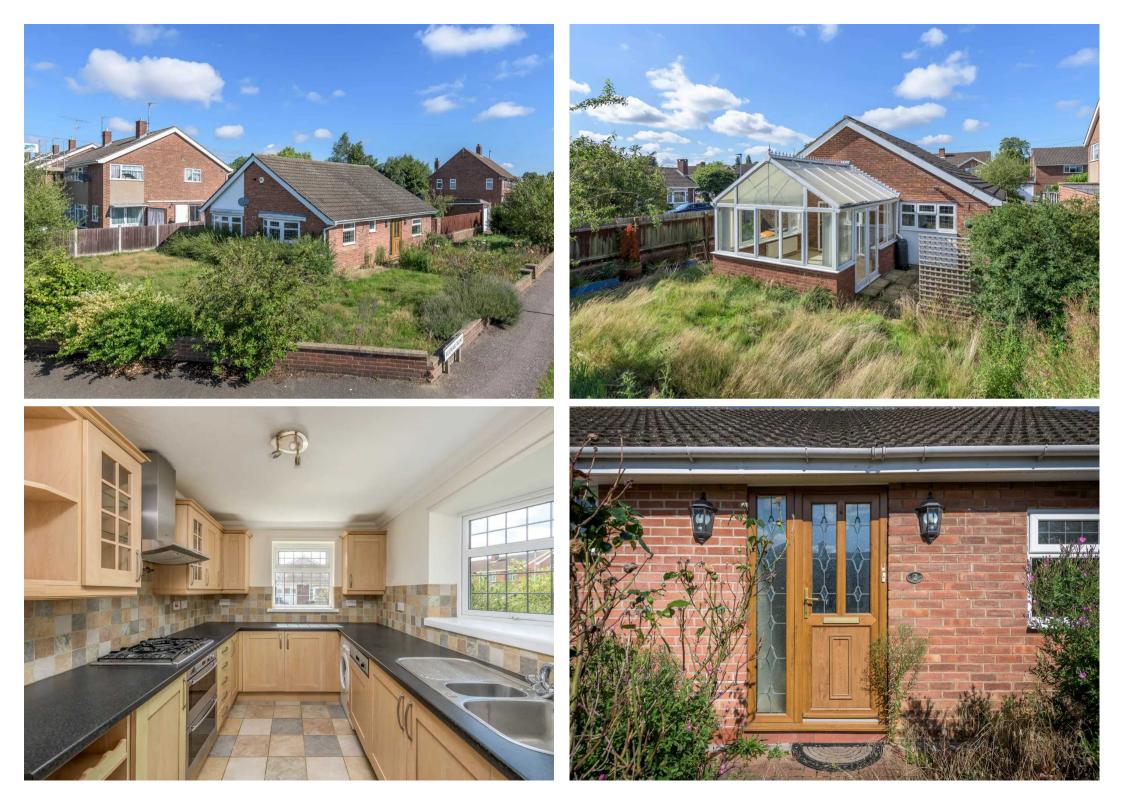

## 2 Fulmar Road

Bedford, Bedford

A big bungalow in the Bedford locale of Brickhill, within an easy amble of beautiful Bedford Park, and a short stroll of a selection of shops and services. Council Tax band: D